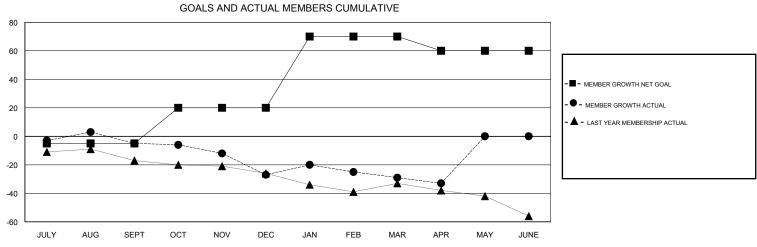

## GMT: OPEN **LOCATION WISCONSIN GMT CA** Clubs Members RESULTS FOR 2018-2019 RESULTS FOR 2018-2019 NEW CLUB GOAL NEW CLUBS DROPPED CLUBS MEMBER GROWTH NET MEMBER GROWTH DROPPED QUARTER QUARTER GOAL ACTUAL MEMBERS ACTUAL (including transfers) 0 0 -5 31 29 JULY/AUG/SEPT JULY/AUG/SEPT 0 0 25 48 64 OCT/NOV/DEC OCT/NOV/DEC 0 0 0 50 30 28 JAN/FEB/MAR JAN/FEB/MAR 1 0 0 -10 13 12 APR/MAY/JUNE APR/MAY/JUNE